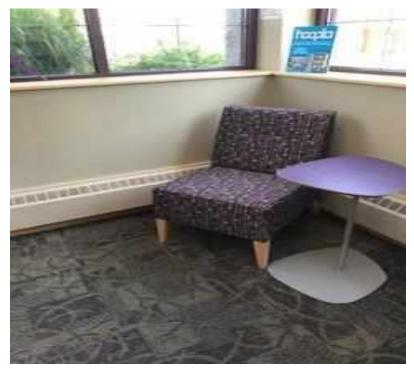

#### **Building**

With the support of its Friends, the Northville District Library was able to purchase new furniture for its Teen Collection area on the lower level. Two chairs, two small computer tables, and one large table were purchased for the space. The new furniture will make it easier for teens to use their electronic devices when in the Library. Likewise, the design of the furniture helps to give the Teen area its own distinctive look and feel. The Northville communities have a growing population of teens and an increasing number of them are using the Northville District Library. The Library wanted to create a space that is both welcoming and functional for this demographic.