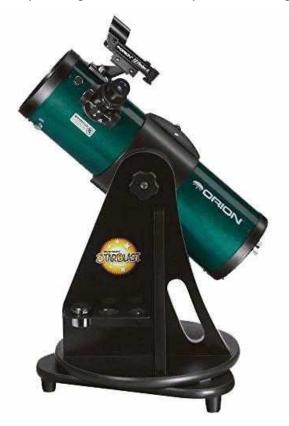

#### The Library of Things

Library collections are moving beyond just containing books and movies. They now contain non-traditional items that people ordinarily would not associate with libraries. The year 2019 marked the 50<sup>th</sup> anniversary of the moon landing. The Northville District Library commemorated this event with special programs and highlighted the many titles in its collection on space. With the helps of the Friends, the Library was able to purchase two telescopes to add to its *Library of Things*. Northville patrons were able to check out these devices and use them to do a little space exploration of their own, especially during the clear, starry, summer nights.

A new addition to the Library of Things:

Telescopes