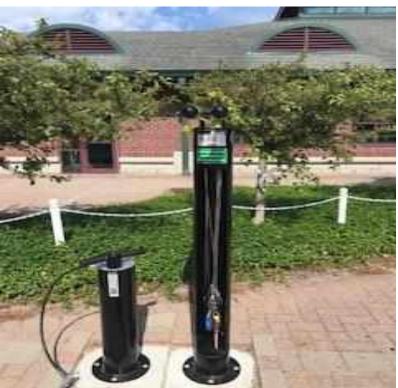

New Tables and Chairs
For the Teen Area

Fix-It Bike Station

As bike riding is a popular activity in Northville, especially in the downtown area, the Friends purchased a Fix-it Repair station for the Library. Situated on the west grounds on the Library near its entrance, the stations allows bikers to be able to inflate their tires and perform minor repairs while they are on the road. The installation of the Fix-It Station has lead to an increasing number of bikers visiting the Library, not only for the stations, but also to check out the Library's plethora of other services.