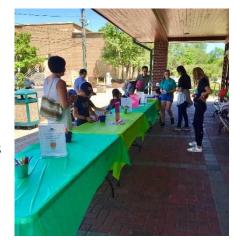

the library's Storytime Program.

In June, the Friends participated in the Northville Arts & Acts Festival by hosting a craft day on the front porch of the library. Several teen volunteers were on hand with Friends Board members to help children create an Eric Carle inspired picture. 35 kids participated.