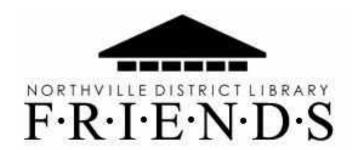

the library's Storytime Program.

In June, the Friends participated in the Northville Arts & Acts Festival by hosting a craft day on the front porch of the library. Several teen volunteers were on hand with Friends Board members to help children create an Eric Carle inspired picture. 35 kids participated.